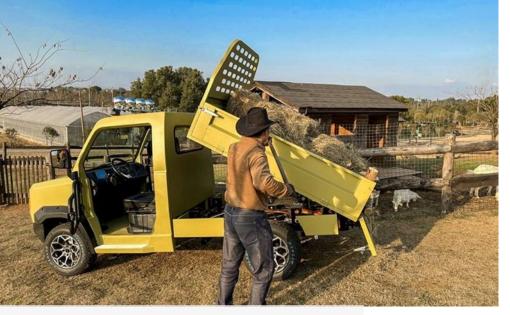

#### ALL-ELECTRICAL, PURPOSE-BUILT AS OFF-ROAD UTILITY TASK VEHICLE

With its extroverted look, the Teemak shows where it feels at home - off the mainstream roads on more or less paved paths and inclines.

- PAYLOAD
  1000 kg payload
- VEHICLE CLASSIFICATION L&F (Agriculture & Forestry)
- CHARGING AND LONG RANGE AC charge 8h (230V); 75 km at full charge
- •