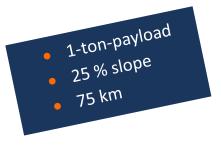

- PAYLOAD
  1000 kg payload
- VEHICLE CLASSIFICATION L&F (Agriculture & Forestry)
- CHARGING AND LONG RANGE AC charge 8h (230V); 75 km at full charge
- •

#### PERFORMANCE

| Max. Speed                    | 55 km/h   |
|-------------------------------|-----------|
| Grade Ability                 | 25 %      |
| Max Range of Pure Electricity | 75 km     |
| Peak Torque                   | 105 Nm    |
| Rated/Peak Power              | 7,5/15 kW |